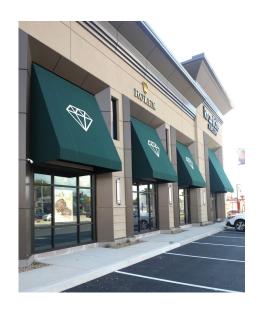

## **Plank Road Commercial Site Development**

Client: Kran Brothers, LLC

Altoona, Blair County, PA

Year: 2019 Cost: \$2,400,000

Gwin, Dobson & Foreman provided site planning and design services for Kranich's Plaza, a retail center in the Plank Road commercial district. The center is anchored by the flagship store, Kranich's Jewelers, the region's oldest and largest jeweler.

The site presented many planning challenges including parking, traffic control and site access constraints and the concerns of nearby residents. The resulting land plan is an aesthetically pleasing and fully functional design that meets the needs of the retail complex.