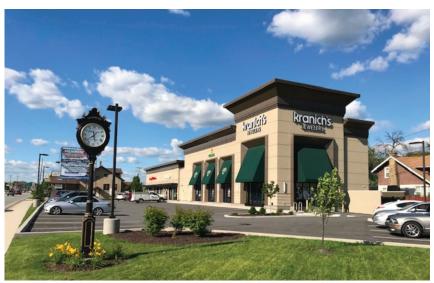

## **Plank Road Commercial Site Development**

Client: Kran Brothers, LLC

Altoona, Blair County, PA

Year: 2019 Cost: \$2,400,000

Gwin, Dobson & Foreman provided site planning and design services for Kranich's Plaza, a retail center in the Plank Road commercial district. The center is anchored by the flagship store, Kranich's Jewelers, the region's oldest and largest jeweler.

The site presented many planning challenges including parking, traffic control and site access constraints and the concerns of nearby residents. The resulting land plan is an aesthetically pleasing and fully functional design that meets the needs of the retail complex.