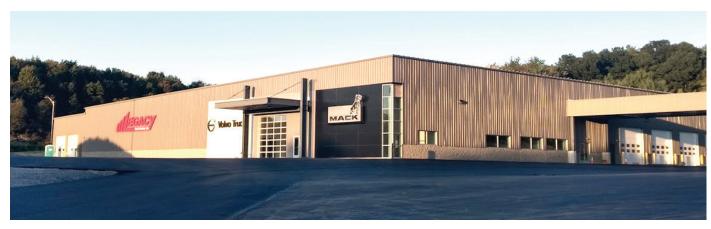

## **New Truck Dealership, Brookville**

Client: Legacy Truck Center, LLC

Jefferson Co., PA

Year: 2019 Cost: \$2,400,000

Gwin, Dobson & Foreman provided site planning and land development design services for Legacy Trucking's new truck dealership in Brookville, PA. The project involved the redevelopment of a former hotel on a 12-acre tract near Exit 78 of 1-80.

Initially, GD&F performed a site and building evaluation to determine environmental site constraints and structure condition. GD&F also developed the former hotel's demolition specifications.

GD&F provided full engineering services including property survey, land development plans, infrastructure systems, stormwater management and control facilities, access road design, erosion and sediment control plans and all related permit documents.