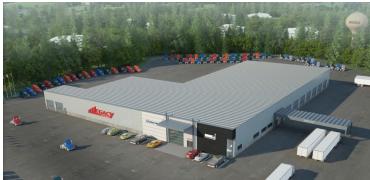

## **New Truck Dealership, Brookville**

Client: Legacy Truck Center, LLC

Jefferson Co., PA

Year: 2019 Cost: \$2,400,000

Gwin, Dobson & Foreman provided site planning and land development design services for Legacy Trucking's new truck dealership in Brookville, PA. The project involved the redevelopment of a former hotel on a 12-acre tract near Exit 78 of 1-80.

Initially, GD&F performed a site and building evaluation to determine environmental site constraints and structure condition. GD&F also developed the former hotel's demolition specifications.

GD&F provided full engineering services including property survey, land development plans, infrastructure systems, stormwater management and control facilities, access road design, erosion and sediment control plans and all related permit documents.